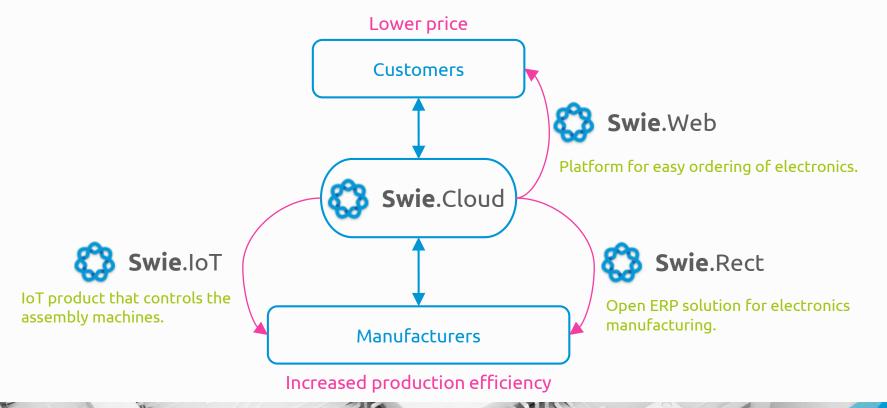

### **Business Model**

### Swie.Cloud

#### Network effect:

- Predictive maintenance
- Cross-factory setup data

Improves efficiency and yield.

## Swie.loT

## **Swie.**ERP-MES

Partners: