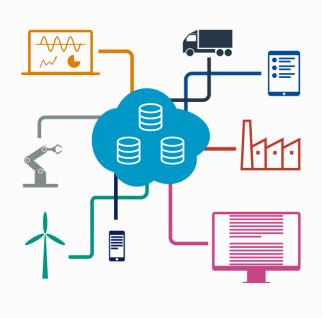

#### Network effect:

- Predictive maintenance
- Cross-factory setup data

Improves efficiency and yield.